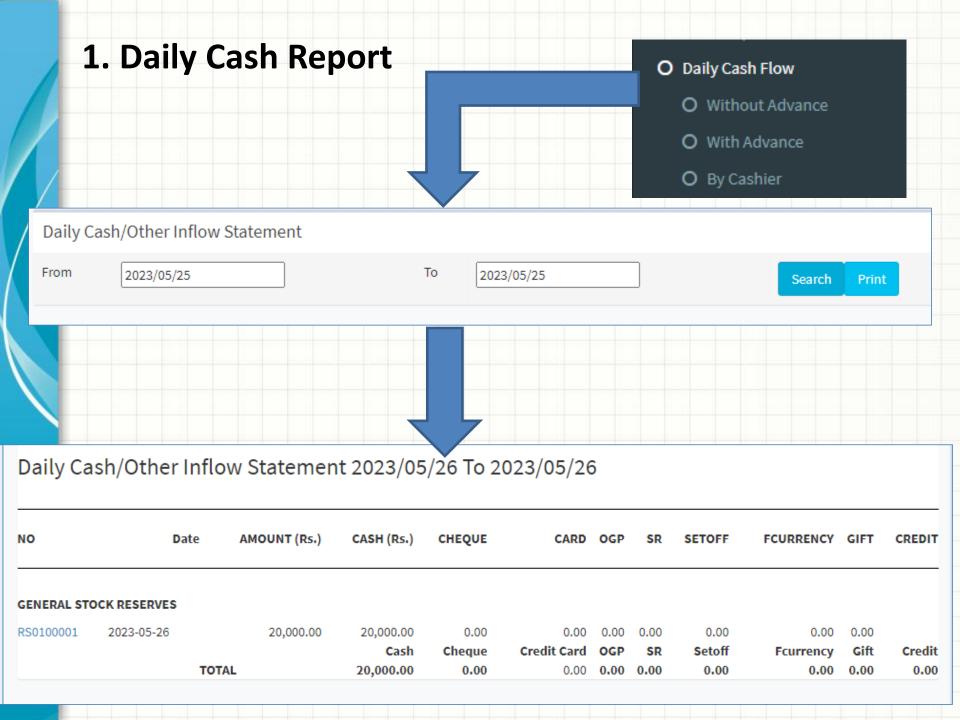

|    | Weight(g) | Amount(Rs.) |
|-----------|----------------------|----|-----------|-------------|
| 01GS23-29 | APOLO BANGLE (PAIRS) | SL | 2.500     | 40,000.00   |

Paid: CASH: 20000.00

No Of Items 1
Customer Signature Total Markup (Rs.) 40,000.00
Printed By :suda ,Served By :M. Rizvi Advance Received (Rs.) 20,000.00

KADAWATHA -2023-05-26 t1:56:34 Balance To Receive (Rs.) 20,000.00
Please note that the above jewellery to be collected within 30 days from the date of reserve.

You may have the following questions.

What is the use of "OGP/SR/CANCEL' tag and "ORDER CANCEL"?

What about using multiple payment methods?

We will learn about it in "Reserve More Details " tutorial

Let's check the reserve we just created.

There are multiple methods to check a reserve. Here are two.





# 3. Inquiry



#### SEARCH BY RESERVE NO

Enter Reserve No

Search