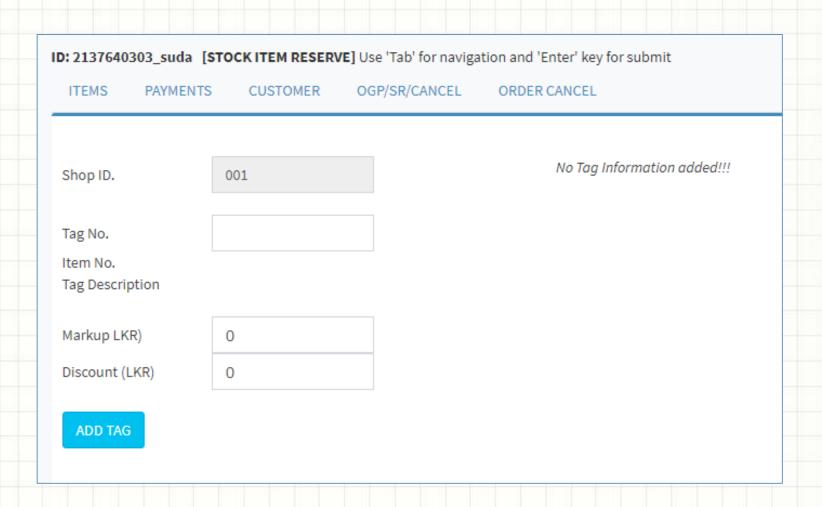

4. OGP/SR Cancel : Select latest OGP receipts that should setoff for the bill

5. Order Cancel : Select latest order cancel that should setoff for the bill

Go to 'Item' tab and enter the tag no. You will see product details

Now click to add items to grid
You can add multiple tags

ID: 1399261697\_suda [STOCK ITEM RESERVE] Use 'Tab' for navigation and 'Enter' key for submit

ITEMS PA

PAYMENTS

CUSTOMER

OGP/SR/CANCEL

ORDER CANCEL

Shop ID. 001

Tag No. 01GS23-29

Item No. Tag Description

Markup LKR) 40000

0

| Tag#         | Item #Wt (g) | Code       | Markup Dis. (Rs.) | Price (Rs.) |     |
|--------------|--------------|------------|-------------------|-------------|-----|
| 01GS23<br>29 | 2.5000       | BANPAPOO22 | 40000.00 0.00     | 40000.00    | del |

Total: <u>40,000.00</u>

ADD TAG

Discount (LKR)

Go to 'Payments' tab. Enter the amount you want make as the advance in 'Res Amount" field. Select the payment method and enter amount Now click ADD PAYMENT If the sum of payment grid not matches the Res. Amount you will get an error in the final stage ID: 1399261697\_suda [STOCK ITEM RESERVE] Use 'Tab' for navigation and 'Enter' key for submit OGP/SR/CANCEL ORDER CANCEL ITEMS PAYMENTS CUSTOMER Res. Amount (LKR) 20000 Payment Details Ref# Ref. Text1 Ref. Text2 Payment Type CASH Ref. Text3 Amt (Rs.) Type Amount (LKR) 20000 CASH 20000.00 del Total: 20,000.00 Reference ADD PAYMENT