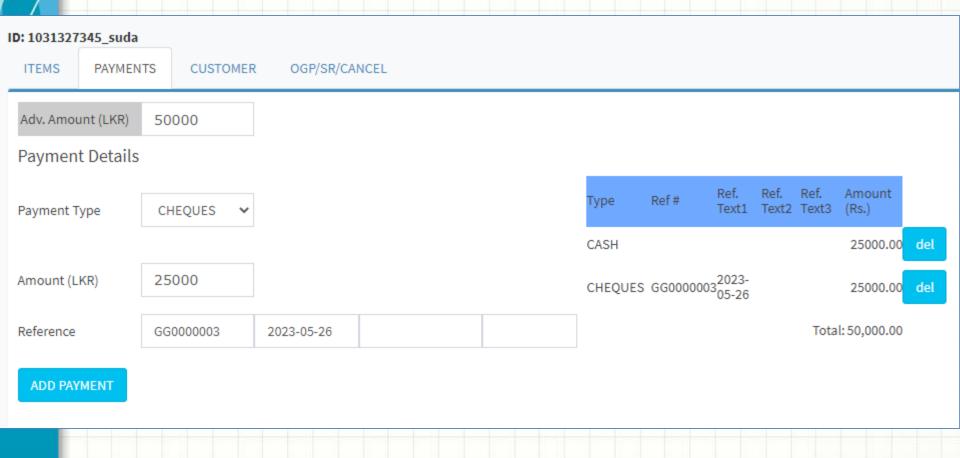

Go to 'Payments' tab

Enter advance amount and select the payment method from the drop down and add Amount.

If the <u>sum of payment grid</u> not matches the <u>order advance</u> you will get an error in the final stage