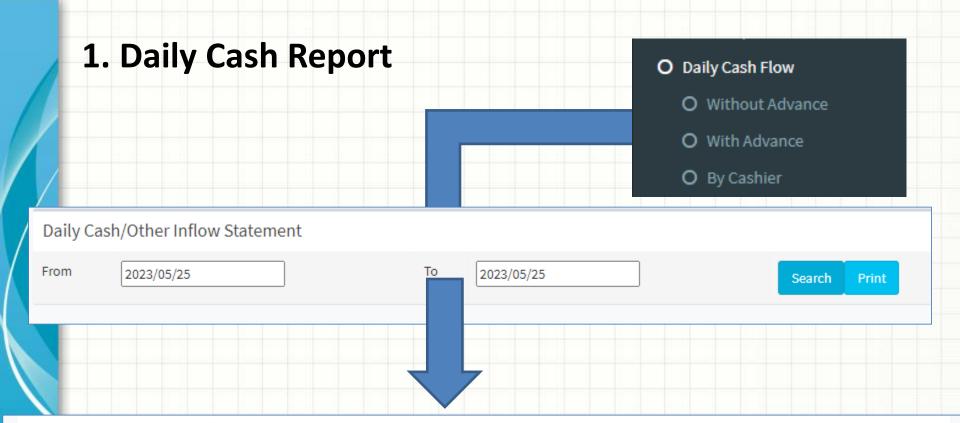

### Daily Cash/Other Inflow Statement 2023/05/26 To 2023/05/26

| NO                     | Date       | AMOUNT (Rs.) | CASH (Rs.) | снедие    | CARD               | OGP  | SR   | SETOFF | FCURRENCY | GIFT | CREDIT |
|------------------------|------------|--------------|------------|-----------|--------------------|------|------|--------|-----------|------|--------|
| GENERAL STOCK RESERVES |            |              |            |           |                    |      |      |        |           |      |        |
| RS0100001              | 2023-05-26 | 20,000.00    | 20,000.00  | 0.00      | 0.00               | 0.00 | 0.00 | 0.00   | 0.00      | 0.00 |        |
| ORDERS                 |            |              |            |           |                    |      |      |        |           |      |        |
| OR0100006              | 2023-05-26 | 50,000.00    | 25,000.00  | 25,000.00 | 0.00               | 0.00 | 0.00 | 0.00   | 0.00      | 0.00 |        |
|                        |            |              | Cash       | Cheque    | <b>Credit Card</b> | OGP  | SR   | Setoff | Fcurrency | Gift | Credit |
|                        | TO'        | TAL          | 45,000.00  | 25,000.00 | 0.00               | 0.00 | 0.00 | 0.00   | 0.00      | 0.00 | 0.00   |