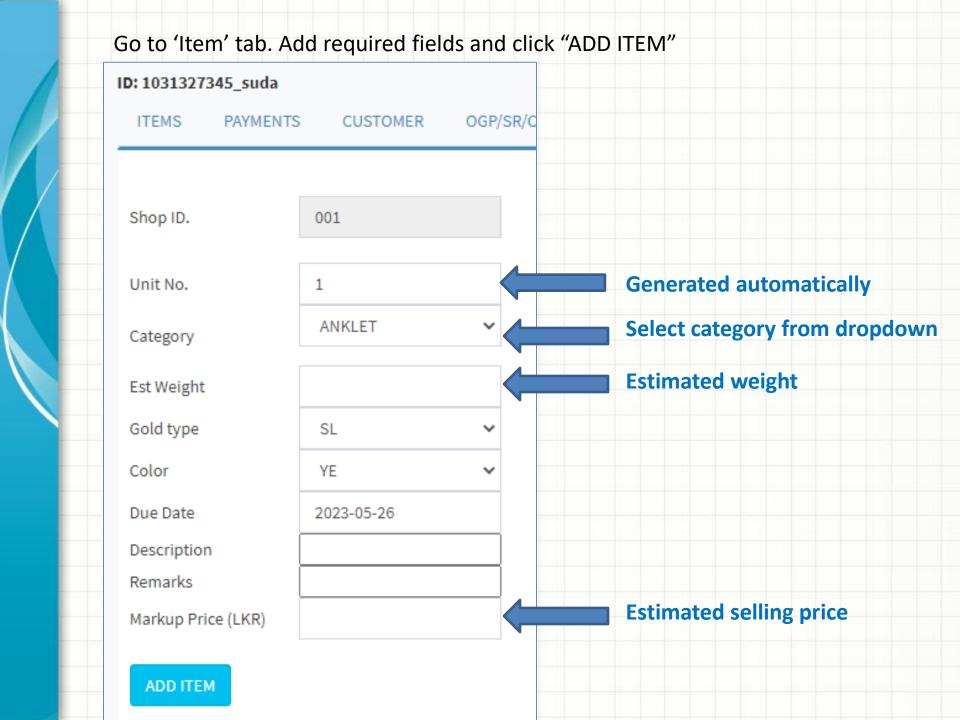

### You will see the following screen and you can add more items to the order grid

#### ID: 1031327345\_suda

ITEMS PAYMENTS

CUSTOMER

OGP/SR/CANCEL

| Shop ID.           | 001        |   |
|--------------------|------------|---|
| Unit No.           | 3          |   |
| Category           | ANKLET     | ~ |
| Est Weight         |            |   |
| Gold type          | SL         | ~ |
| Color              | YE         | ~ |
| Due Date           | 2023-05-26 |   |
| Description        |            |   |
| Remarks            |            |   |
| Markup Price (LKR) |            |   |