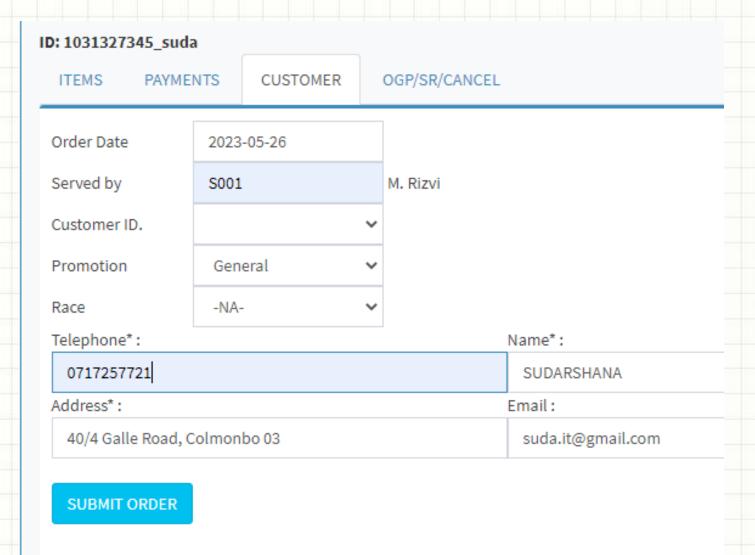

Go to 'Customer' tab

Enter required field such as telephone, customer and address
Now click "SUBMIT ORDER"

It's done. Now you can print the order.