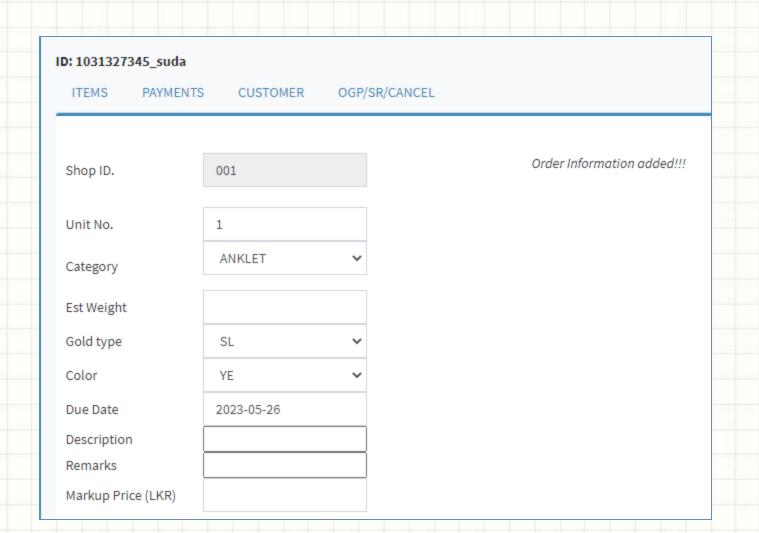

### You will see the following screen and you can add more items to the order grid

#### ID: 1031327345\_suda

ITEMS PAYMENTS

CUSTOMER

OGP/SR/CANCEL

| Shop ID.           | 001        |   |
|--------------------|------------|---|
| Unit No.           | 3          |   |
| Category           | ANKLET     | ~ |
| Est Weight         |            |   |
| Gold type          | SL         | ~ |
| Color              | YE         | ~ |
| Due Date           | 2023-05-26 |   |
| Description        |            |   |
| Remarks            |            |   |
| Markup Price (LKR) |            |   |