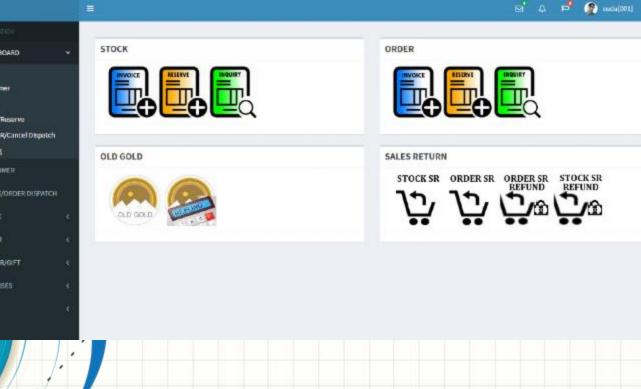

# **Retail Software Features**

| Features                        | Features                             |
|---------------------------------|--------------------------------------|
| Invoicing                       | Cash Advance Receipt                 |
| Stock Item Reservation          | Inquiry                              |
| Order Placing                   | Order Cancellation                   |
| Further Advance for Reserves    | Reserve Cancellation                 |
| Further Advance for Orders      | Tag Gross Profit Inquiry             |
| Credit Sales Settlement         | Stock Cancellation & Tracking        |
| Old Gold Purchase(OGP) & Setoff | Old Gold Purchased Stock<br>Tracking |
| Sales Return(SR) & Setoff       | SR Stock Tracking                    |
| Gift Voucher Issue/redeem       | Customer Management                  |
| MIS Reports                     | Branch to Branch Item<br>Transfer    |